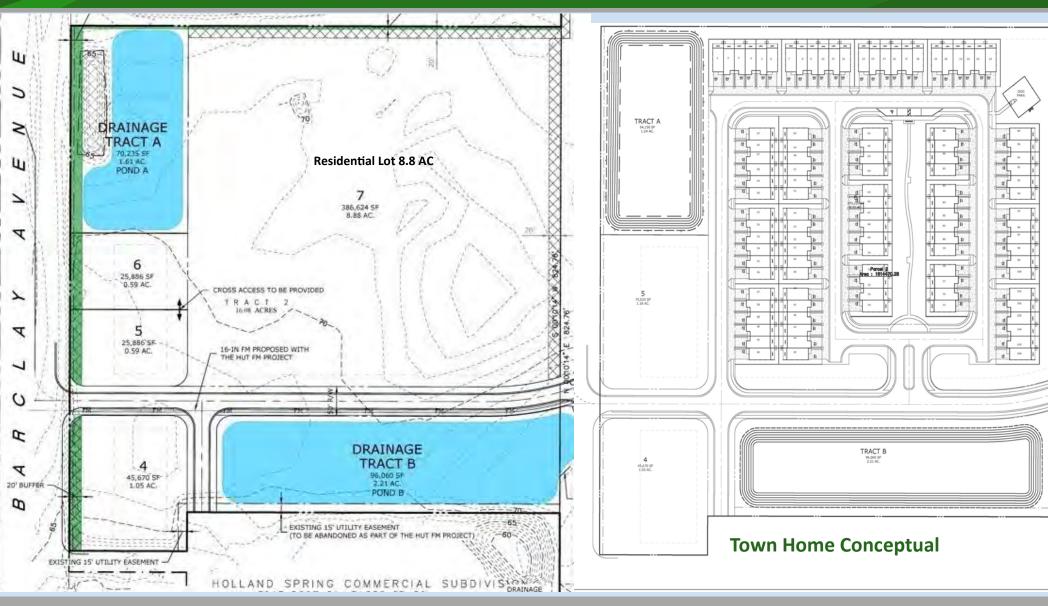

# Conceptual—Barclay Ave Commercial and Townhome Pads

# **Property Highlights**

- 5.3 ac commercial land, fronting Spring Hill Dr at the prime location of NWQ Spring Hill Dr and Suncoast Pkwy (SR 589) and 1.76 ac fronting Barclay Ave
- Zoned PD, retail, restaurant with drive-thru, office, medical and dental, financial institutions
- Master development project includes 300 multi-family units and 106 proposed townhomes
- Site is bordered on the east by the Suncoast Trail, a 42 mile paved trail that stretches from Hillsborough County through Pasco and ending in Hernando County.
- Offsite storm water, rough grade, utilities and master infrastructure will be in place
- Approved traffic lights with full access on both Spring Hill Dr and Barclay Avenue to the west.

| Lot #1  | Under Contract               |  |  |
|---------|------------------------------|--|--|
| Lot #2a | Under Contract               |  |  |
| Lot #2b | 1.33 ac Available            |  |  |
| Lot #3  | Under Contract               |  |  |
| Lot #4  | Under Contract               |  |  |
| Lot #5  | .59 ac Available             |  |  |
| Lot #6  | .59 ac Available             |  |  |
| Lot #7  | 8.8 ac Residential Available |  |  |
| Lot #8  | Under Contract               |  |  |