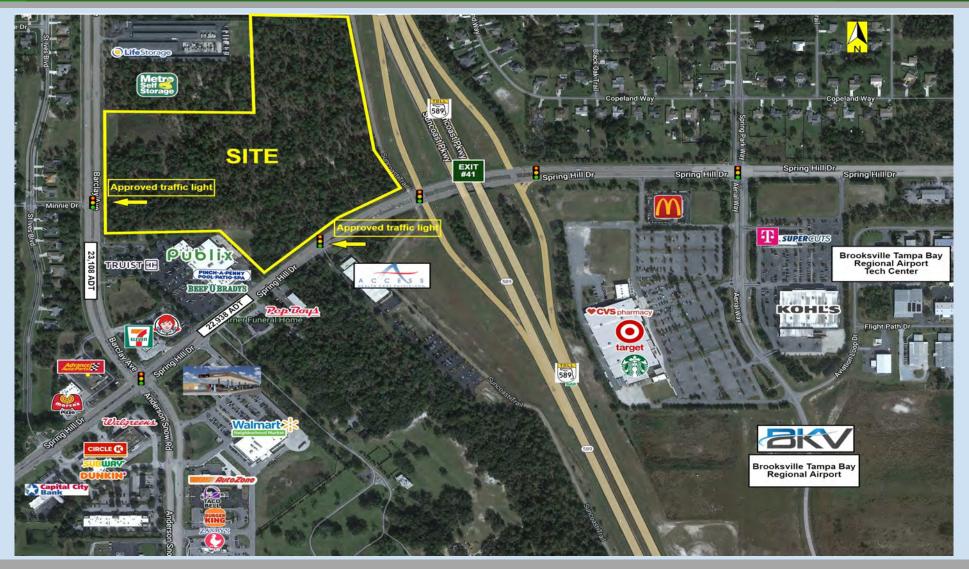

# **Property Highlights**

- 5.3 ac commercial land, fronting Spring Hill Dr at the prime location of NWQ Spring Hill Dr and Suncoast Pkwy (SR 589) and 1.76 ac fronting Barclay Ave
- Zoned PD, retail, restaurant with drive-thru, office, medical and dental, financial institutions
- Master development project includes 300 multi-family units and 106 proposed townhomes
- Site is bordered on the east by the Suncoast Trail, a 42 mile paved trail that stretches from Hillsborough County through Pasco and ending in Hernando County.
- Offsite storm water, rough grade, utilities and master infrastructure will be in place
- Approved traffic lights with full access on both Spring Hill Dr and Barclay Avenue to the west.

| Lot #1  | Under Contract               |  |  |
|---------|------------------------------|--|--|
| Lot #2a | Under Contract               |  |  |
| Lot #2b | 1.33 ac Available            |  |  |
| Lot #3  | Under Contract               |  |  |
| Lot #4  | Under Contract               |  |  |
| Lot #5  | .59 ac Available             |  |  |
| Lot #6  | .59 ac Available             |  |  |
| Lot #7  | 8.8 ac Residential Available |  |  |
| Lot #8  | Under Contract               |  |  |

## **Traffic Count**

Barclay Ave ADT 23,108

Springhill Dr ADT 22,938