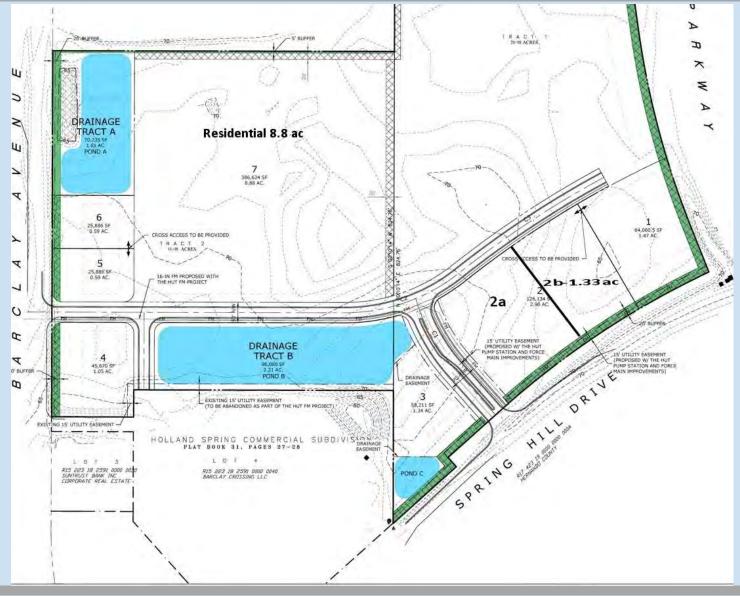

# Conceptual—Spring Hill Dr Commercial Pads

# **Property Highlights**

- 5.3 ac commercial land, fronting Spring Hill Dr at the prime location of NWQ Spring Hill Dr and Suncoast Pkwy (SR 589) and 1.76 ac fronting Barclay Ave
- Zoned PD, retail, restaurant with drive-thru, office, medical and dental, financial institutions
- Master development project includes 300 multi-family units and 106 proposed townhomes
- Site is bordered on the east by the Suncoast Trail, a 42 mile paved trail that stretches from Hillsborough County through Pasco and ending in Hernando County.
- Offsite storm water, rough grade, utilities and master infrastructure will be in place
- Approved traffic lights with full access on both Spring Hill Dr and Barclay Avenue to the west.

| Lot #1  | Under Contract               |  |  |
|---------|------------------------------|--|--|
| Lot #2a | Under Contract               |  |  |
| Lot #2b | 1.33 ac Available            |  |  |
| Lot #3  | Under Contract               |  |  |
| Lot #4  | Under Contract               |  |  |
| Lot #5  | .59 ac Available             |  |  |
| Lot #6  | .59 ac Available             |  |  |
| Lot #7  | 8.8 ac Residential Available |  |  |
| Lot #8  | Under Contract               |  |  |