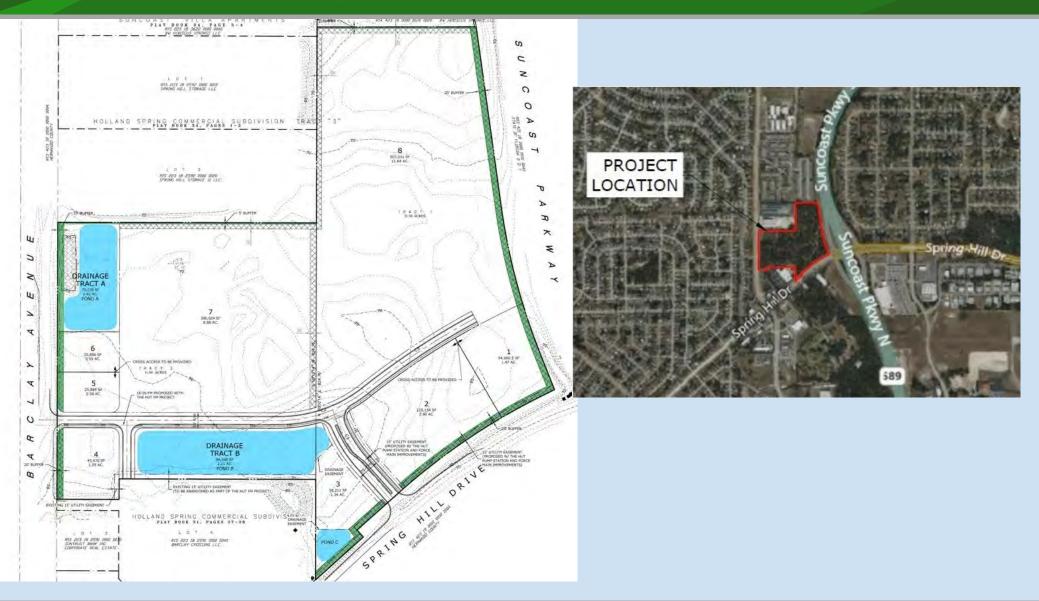

# Conceptual—Spring Hill Dr Commercial Pads

# **Property Highlights**

- 5.3 ac commercial land, fronting Spring Hill Dr at the prime location of NWQ Spring Hill Dr and Suncoast Pkwy (SR 589) and 1.76 ac fronting Barclay Ave
- Zoned PD, retail, restaurant with drive-thru, office, medical and dental, financial institutions
- Master development project includes 300 multi-family units and 106 proposed townhomes
- Site is bordered on the east by the Suncoast Trail, a 42 mile paved trail that stretches from Hillsborough County through Pasco and ending in Hernando County.
- Offsite storm water, rough grade, utilities and master infrastructure will be in place
- Approved traffic lights with full access on both Spring Hill Dr and Barclay Avenue to the west.

| Lot #1  | Under Contract               |  |  |
|---------|------------------------------|--|--|
| Lot #2a | Under Contract               |  |  |
| Lot #2b | 1.33 ac Available            |  |  |
| Lot #3  | Under Contract               |  |  |
| Lot #4  | Under Contract               |  |  |
| Lot #5  | .59 ac Available             |  |  |
| Lot #6  | .59 ac Available             |  |  |
| Lot #7  | 8.8 ac Residential Available |  |  |
| Lot #8  | Under Contract               |  |  |